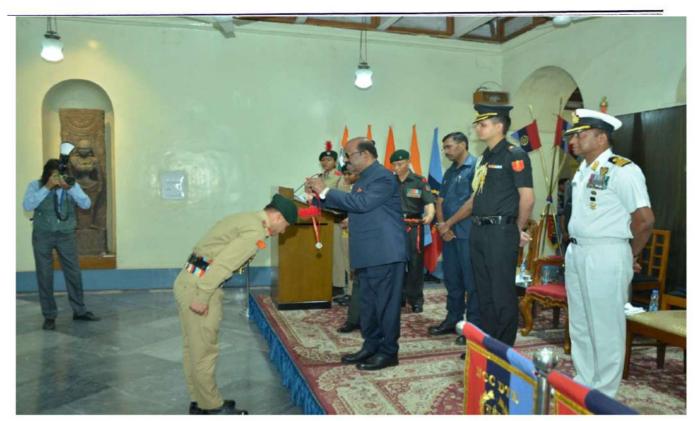

Email: dgc.principal@gmail.com

CERTIFICATE

This is to certify that No. WB 20 SDA 210519

Rank. SUO Name SANJOK TAMANG

Unit. 5(B) Bn NCC Directorate. W.B. & Sikkim

NCC Gp. HQ Darjeeling

has been awarded Governor of West Bengal's Gilver Medal for Best

Cadet / Helventure Heivities / Outstanding Heis of Courage and Bravery in

Div. / Wing for the year 2022-2023.

Junjiwellana

Darjeeling - 734 101, West Bengal, INDIA.

Phone / Fax : (0354) 2254078 (0354) 2254019