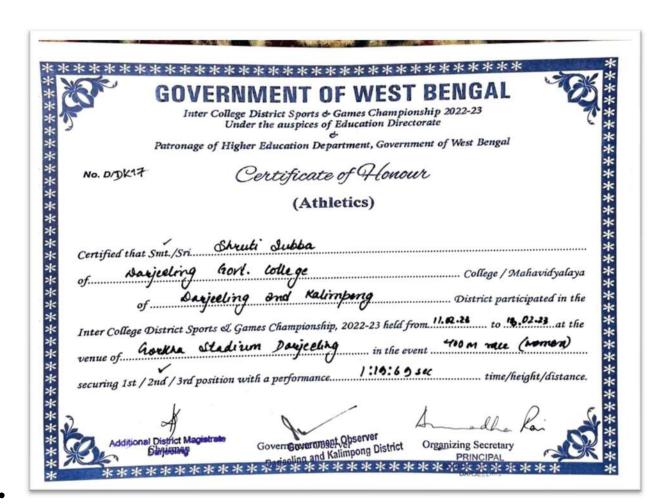

### **2022-23**

| Event name                                                                                               | level            | Sports/cultural |
|----------------------------------------------------------------------------------------------------------|------------------|-----------------|
| West Bengal Governor Silver<br>Medal for Best NCC cadet 2022-<br>23                                      | State            | Sports          |
| SPORTS SCHOLARSHIP from North Bengal University for highest performance                                  | University       | Sports          |
| North Bengal University Inter College Athletic Meet -2nd position in 800m                                | University       | Sports          |
| North Bengal University Inter College Athletic Meet -3rd position in 10,000 m                            | University       | Sports          |
| West Bengal Inter College State Sports and Games Championship  – Athletics -2nd position in 800m (women) | State (district) | Sports          |

Junjiwellana

Darjeeling - 734 101, West Bengal, INDIA.

Phone / Fax : (0354) 2254078 (0354) 2254019

Email: dgc.principal@gmail.com

| West Bengal Inter College State Sports and Games Championship  – Athletics -2nd position in 400m (women)          | State (district) | Sports |
|-------------------------------------------------------------------------------------------------------------------|------------------|--------|
| West Bengal Inter College State Sports and Games Championship  – Athletics3rd position in 1500  m (women)         | State (district) | Sports |
| West Bengal Inter College State Sports and Games Championship  – Athletics –2nd position in 1500  m race (men)    | State (district) | Sports |
| West Bengal Inter College State Sports and Games Championship  – Athletics –3rd position in 800 m race (men)      | State (district) | Sports |
| West Bengal Inter college district sports and games championship-  2 <sup>nd</sup> position in 100 m race (women) | State(district)  | sports |
| West Bengal Inter college district sports and games championship-                                                 | State(district)  | sports |