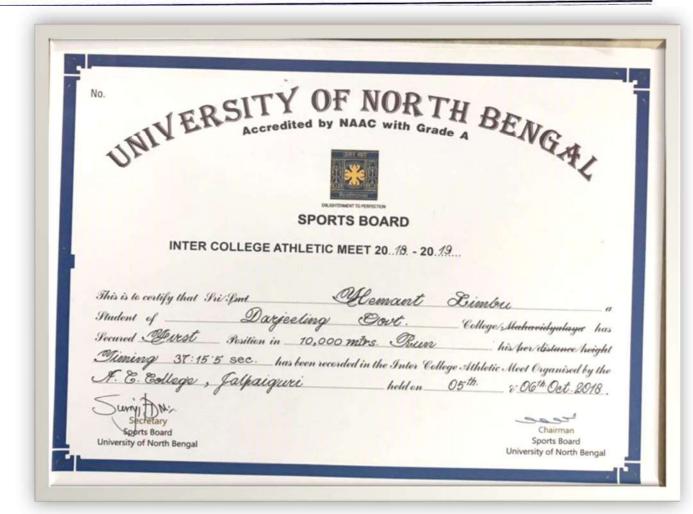

Email: dgc.principal@gmail.com

No.

No.

SPORTS BOARD

INTER COLLEGE ATHLETIC MEET 20.18. - 20.19...

This is to certify that Pri But

Pacificating Sout:

Secured Observed Position in 10,000 mirs Buss his beet distance beight

Timing 38:06:0.888, has been recorded in the Inter College Athletic Meet Organised by the

F. G. College, falfaiguri

Local Sports Board

University of North Bengal