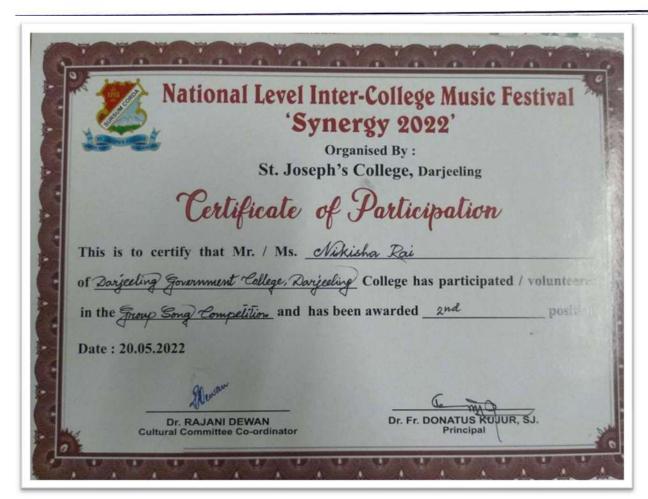

Phone / Fax : (0354) 2254078 (0354) 2254019

Email: dgc.principal@gmail.com

|                                                     | T             | I                |
|-----------------------------------------------------|---------------|------------------|
| Event Name                                          | Level         | Sports/cultural  |
| 1st position in Battle of Bands in                  |               | Sports/ cultural |
| National Level Inter-college Music                  |               |                  |
| festival "Synergy 2022"                             | National      | Cultural         |
| restivat Syncigy 2022                               | Ivational     | Cuitui ai        |
|                                                     |               |                  |
| 2nd position in group song in National              |               |                  |
| Level Inter-college Music festival                  |               |                  |
| "Synergy 2022"                                      | National      | Cultural         |
| Gold medal in 2nd Hero's Taekwondo                  |               |                  |
| championship International League                   |               |                  |
| Thailand 2021                                       | International | Sports           |
| 1st position in SENIOR(63-68 kg.) age               |               |                  |
| category in the '3 <sup>rd</sup> IMAN International |               |                  |
| Open Taekwondo Championship 2022                    | International | Sports           |
| Winner at Tamilnadu state women's                   | International | Sports           |
| league                                              | State         | Sports           |
| Gold place in 2nd WAKO INDIA                        | State         | Sports           |
| WEST BENGAL STATE                                   |               |                  |
| KICKBOXING CHAMPIONSHIP                             |               |                  |
| 2022- 52 kg female                                  | State         | Sports           |
| Gold place in 2nd WAKO INDIA                        | ~             | ~ p = 0.2        |
| WEST BENGAL STATE                                   |               |                  |
| KICKBOXING CHAMPIONSHIP                             |               |                  |
| 2022- 55 kg female                                  | State         | Sports           |
| -v vo ing iviliair                                  | ~             |                  |