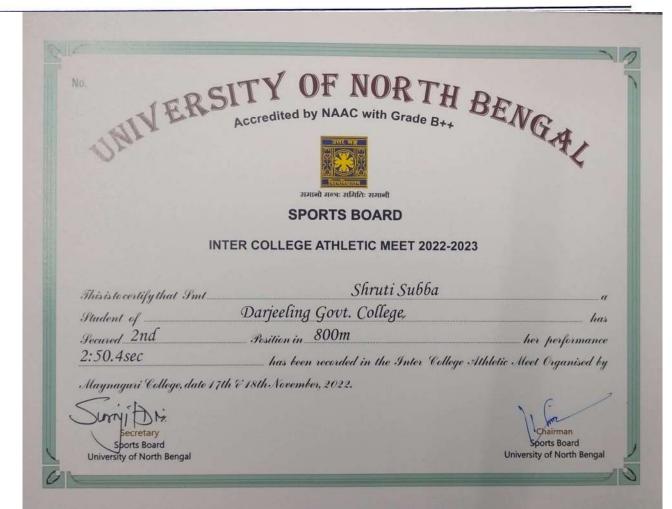

### **2022-23**

| Event name                                                                                               | level            | Sports/cultural |
|----------------------------------------------------------------------------------------------------------|------------------|-----------------|
| West Bengal Governor Silver<br>Medal for Best NCC cadet 2022-<br>23                                      | State            | Sports          |
| SPORTS SCHOLARSHIP from North Bengal University for highest performance                                  | University       | Sports          |
| North Bengal University Inter College Athletic Meet -2nd position in 800m                                | University       | Sports          |
| North Bengal University Inter College Athletic Meet -3rd position in 10,000 m                            | University       | Sports          |
| West Bengal Inter College State Sports and Games Championship  – Athletics -2nd position in 800m (women) | State (district) | Sports          |