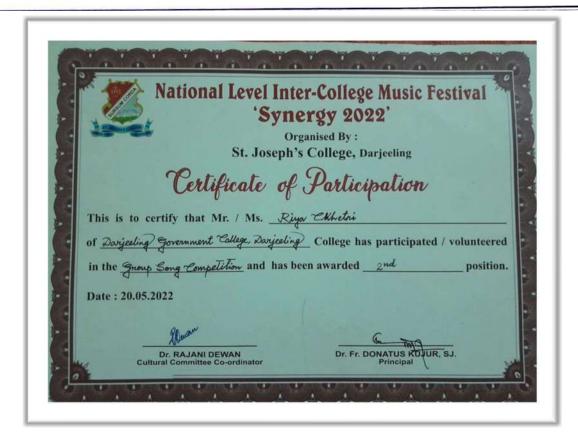

Phone / Fax : (0354) 2254078 (0354) 2254019

Email: dgc.principal@gmail.com

|                                                     | T             | I                |
|-----------------------------------------------------|---------------|------------------|
| Event Name                                          | Level         | Sports/cultural  |
| 1st position in Battle of Bands in                  |               | Sports/ cultural |
| National Level Inter-college Music                  |               |                  |
| festival "Synergy 2022"                             | National      | Cultural         |
| restivat Syncigy 2022                               | Ivational     | Cuitui ai        |
|                                                     |               |                  |
| 2nd position in group song in National              |               |                  |
| Level Inter-college Music festival                  |               |                  |
| "Synergy 2022"                                      | National      | Cultural         |
| Gold medal in 2nd Hero's Taekwondo                  |               |                  |
| championship International League                   |               |                  |
| Thailand 2021                                       | International | Sports           |
| 1st position in SENIOR(63-68 kg.) age               |               |                  |
| category in the '3 <sup>rd</sup> IMAN International |               |                  |
| Open Taekwondo Championship 2022                    | International | Sports           |
| Winner at Tamilnadu state women's                   | International | Sports           |
| league                                              | State         | Sports           |
| Gold place in 2nd WAKO INDIA                        | State         | Sports           |
| WEST BENGAL STATE                                   |               |                  |
| KICKBOXING CHAMPIONSHIP                             |               |                  |
| 2022- 52 kg female                                  | State         | Sports           |
| Gold place in 2nd WAKO INDIA                        | ~             | ~ p = 0.2        |
| WEST BENGAL STATE                                   |               |                  |
| KICKBOXING CHAMPIONSHIP                             |               |                  |
| 2022- 55 kg female                                  | State         | Sports           |
| -v vo ing iviliair                                  | ~             |                  |