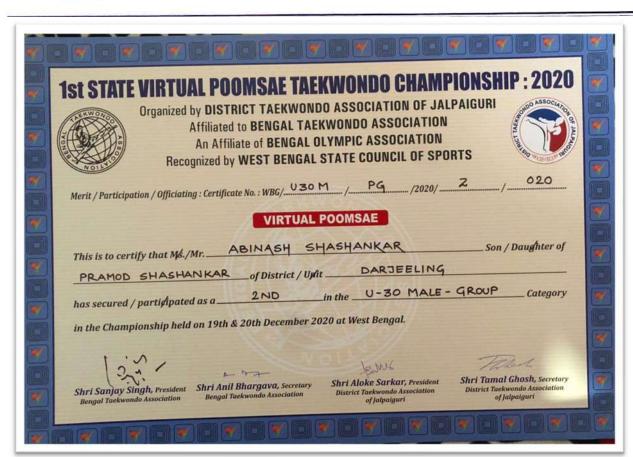

### **2020-21**

| Event name                | level | Sports/cultural |
|---------------------------|-------|-----------------|
| 1st state Virtual Poomsae |       |                 |
| Taekwondo Championship    |       |                 |
| under 30 male group       |       |                 |
| category                  | state | Sports          |