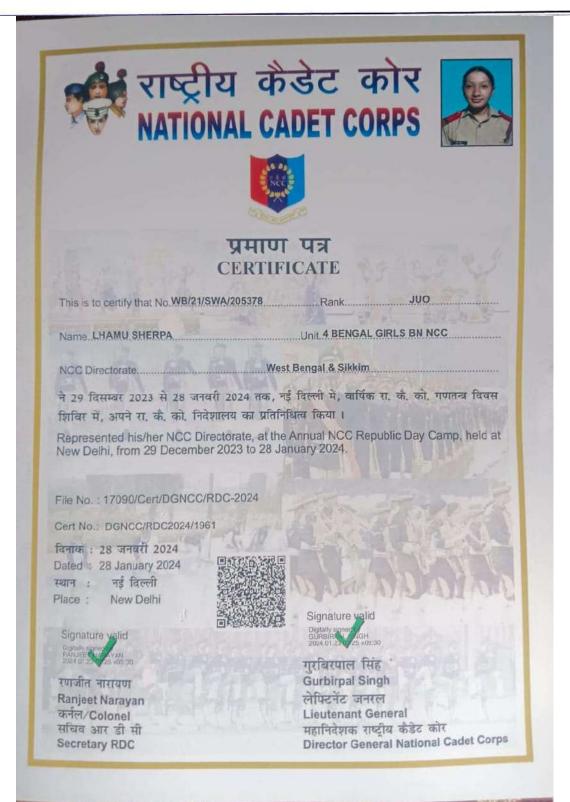

Junjiwellana

Darjeeling - 734 101, West Bengal, INDIA.

Phone / Fax : (0354) 2254078 (0354) 2254019

Email: dgc.principal@gmail.com

| 2 <sup>nd</sup> position in 200 m race<br>(women)                 |          |        |
|-------------------------------------------------------------------|----------|--------|
| Participation in Annual NCC Republic Day Camp, held at New Delhi. | National | Sports |