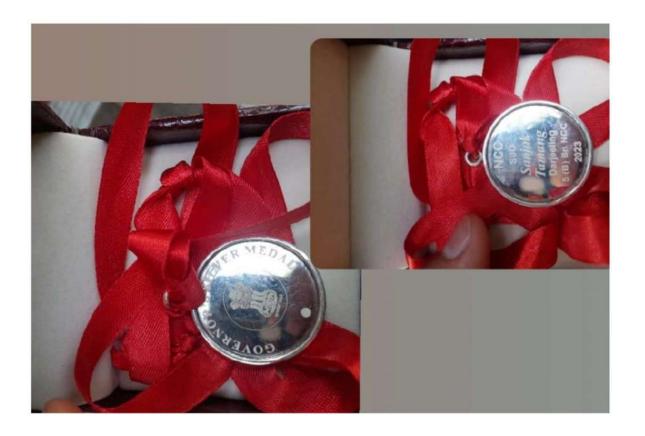

### **2022-23**

| Event name                                                                                               | level            | Sports/cultural |
|----------------------------------------------------------------------------------------------------------|------------------|-----------------|
| West Bengal Governor Silver<br>Medal for Best NCC cadet 2022-<br>23                                      | State            | Sports          |
| SPORTS SCHOLARSHIP from North Bengal University for highest performance                                  | University       | Sports          |
| North Bengal University Inter College Athletic Meet -2nd position in 800m                                | University       | Sports          |
| North Bengal University Inter College Athletic Meet -3rd position in 10,000 m                            | University       | Sports          |
| West Bengal Inter College State Sports and Games Championship  – Athletics -2nd position in 800m (women) | State (district) | Sports          |

Email: dgc.principal@gmail.com

CERTIFICATE

This is to certify that No. WB 20 SDA 210519

Rank. SUO Name SANJOK TAMANG

Unit. 5(B) Bn NCC Directorate. W.B. & Sikkim

NCC Gp. HQ Darjeeling

has been awarded Governor of West Bengal's Gilver Medal for Best

Cadet / Helventure Heivities / Outstanding Heis of Courage and Bravery in

Div. / Wing for the year 2022-2023.

Junjiwellana

Darjeeling - 734 101, West Bengal, INDIA.

Phone / Fax : (0354) 2254078 (0354) 2254019