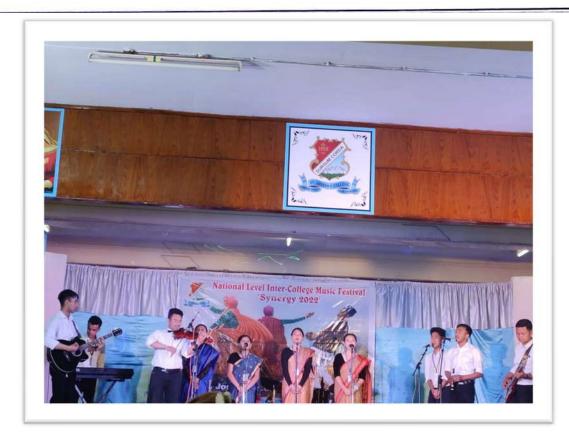

Phone / Fax : (0354) 2254078 (0354) 2254019

Email: dgc.principal@gmail.com

|                                                     | T             | I                |
|-----------------------------------------------------|---------------|------------------|
| Event Name                                          | Level         | Sports/cultural  |
| 1st position in Battle of Bands in                  |               | Sports/ cultural |
| National Level Inter-college Music                  |               |                  |
| festival "Synergy 2022"                             | National      | Cultural         |
| restivat Syncigy 2022                               | Ivational     | Cuitui ai        |
|                                                     |               |                  |
| 2nd position in group song in National              |               |                  |
| Level Inter-college Music festival                  |               |                  |
| "Synergy 2022"                                      | National      | Cultural         |
| Gold medal in 2nd Hero's Taekwondo                  |               |                  |
| championship International League                   |               |                  |
| Thailand 2021                                       | International | Sports           |
| 1st position in SENIOR(63-68 kg.) age               |               |                  |
| category in the '3 <sup>rd</sup> IMAN International |               |                  |
| Open Taekwondo Championship 2022                    | International | Sports           |
| Winner at Tamilnadu state women's                   | International | Sports           |
| league                                              | State         | Sports           |
| Gold place in 2nd WAKO INDIA                        | State         | Sports           |
| WEST BENGAL STATE                                   |               |                  |
| KICKBOXING CHAMPIONSHIP                             |               |                  |
| 2022- 52 kg female                                  | State         | Sports           |
| Gold place in 2nd WAKO INDIA                        | ~             | ~ p = 0.2        |
| WEST BENGAL STATE                                   |               |                  |
| KICKBOXING CHAMPIONSHIP                             |               |                  |
| 2022- 55 kg female                                  | State         | Sports           |
| -v vo ing iviliair                                  | ~             |                  |