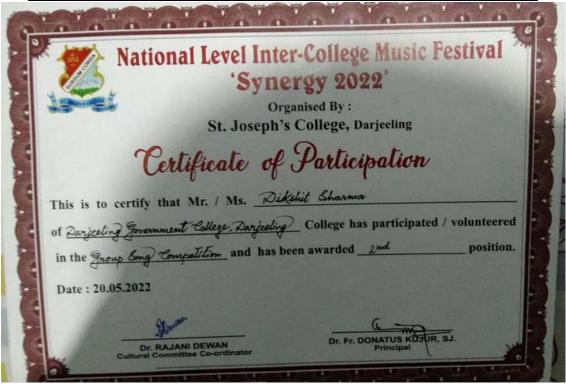

Phone / Fax : (0354) 2254078 (0354) 2254019

Email: dgc.principal@gmail.com

|                                                     | T             | I                |
|-----------------------------------------------------|---------------|------------------|
| Event Name                                          | Level         | Sports/cultural  |
| 1st position in Battle of Bands in                  |               | Sports/ cultural |
| National Level Inter-college Music                  |               |                  |
| festival "Synergy 2022"                             | National      | Cultural         |
| restivat Syncigy 2022                               | Ivational     | Cuitui ai        |
|                                                     |               |                  |
| 2nd position in group song in National              |               |                  |
| Level Inter-college Music festival                  |               |                  |
| "Synergy 2022"                                      | National      | Cultural         |
| Gold medal in 2nd Hero's Taekwondo                  |               |                  |
| championship International League                   |               |                  |
| Thailand 2021                                       | International | Sports           |
| 1st position in SENIOR(63-68 kg.) age               |               |                  |
| category in the '3 <sup>rd</sup> IMAN International |               |                  |
| Open Taekwondo Championship 2022                    | International | Sports           |
| Winner at Tamilnadu state women's                   | International | Sports           |
| league                                              | State         | Sports           |
| Gold place in 2nd WAKO INDIA                        | State         | Sports           |
| WEST BENGAL STATE                                   |               |                  |
| KICKBOXING CHAMPIONSHIP                             |               |                  |
| 2022- 52 kg female                                  | State         | Sports           |
| Gold place in 2nd WAKO INDIA                        | ~             | ~ p = 0.2        |
| WEST BENGAL STATE                                   |               |                  |
| KICKBOXING CHAMPIONSHIP                             |               |                  |
| 2022- 55 kg female                                  | State         | Sports           |
| -v vo ing iviliair                                  | ~             |                  |