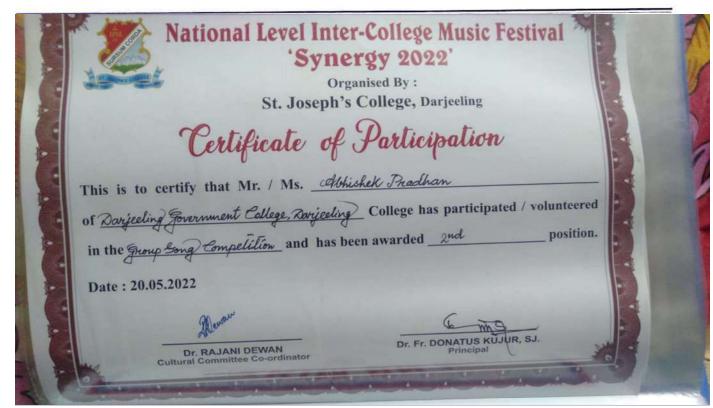

Phone / Fax : (0354) 2254078 (0354) 2254019

Email: dgc.principal@gmail.com

|                                                     | T             | I                |
|-----------------------------------------------------|---------------|------------------|
| Event Name                                          | Level         | Sports/cultural  |
| 1st position in Battle of Bands in                  |               | Sports/ cultural |
| National Level Inter-college Music                  |               |                  |
| festival "Synergy 2022"                             | National      | Cultural         |
| restivat Syncigy 2022                               | Ivational     | Cuitui ai        |
|                                                     |               |                  |
| 2nd position in group song in National              |               |                  |
| Level Inter-college Music festival                  |               |                  |
| "Synergy 2022"                                      | National      | Cultural         |
| Gold medal in 2nd Hero's Taekwondo                  |               |                  |
| championship International League                   |               |                  |
| Thailand 2021                                       | International | Sports           |
| 1st position in SENIOR(63-68 kg.) age               |               |                  |
| category in the '3 <sup>rd</sup> IMAN International |               |                  |
| Open Taekwondo Championship 2022                    | International | Sports           |
| Winner at Tamilnadu state women's                   | International | Sports           |
| league                                              | State         | Sports           |
| Gold place in 2nd WAKO INDIA                        | State         | Sports           |
| WEST BENGAL STATE                                   |               |                  |
| KICKBOXING CHAMPIONSHIP                             |               |                  |
| 2022- 52 kg female                                  | State         | Sports           |
| Gold place in 2nd WAKO INDIA                        | ~             | ~ p = 0.2        |
| WEST BENGAL STATE                                   |               |                  |
| KICKBOXING CHAMPIONSHIP                             |               |                  |
| 2022- 55 kg female                                  | State         | Sports           |
| -v vo ing iviliair                                  | ~             |                  |