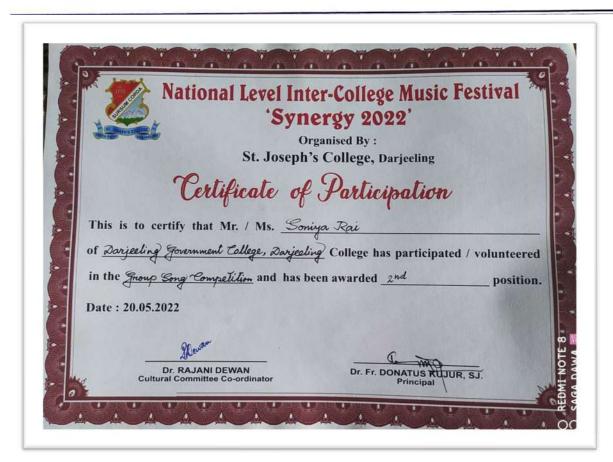

Phone / Fax : (0354) 2254078 (0354) 2254019

Email: dgc.principal@gmail.com

|                                                     | T             | I                |
|-----------------------------------------------------|---------------|------------------|
| Event Name                                          | Level         | Sports/cultural  |
| 1st position in Battle of Bands in                  |               | Sports/ cultural |
| National Level Inter-college Music                  |               |                  |
| festival "Synergy 2022"                             | National      | Cultural         |
| restivat Syncigy 2022                               | Ivational     | Cuitui ai        |
|                                                     |               |                  |
| 2nd position in group song in National              |               |                  |
| Level Inter-college Music festival                  |               |                  |
| "Synergy 2022"                                      | National      | Cultural         |
| Gold medal in 2nd Hero's Taekwondo                  |               |                  |
| championship International League                   |               |                  |
| Thailand 2021                                       | International | Sports           |
| 1st position in SENIOR(63-68 kg.) age               |               |                  |
| category in the '3 <sup>rd</sup> IMAN International |               |                  |
| Open Taekwondo Championship 2022                    | International | Sports           |
| Winner at Tamilnadu state women's                   | International | Sports           |
| league                                              | State         | Sports           |
| Gold place in 2nd WAKO INDIA                        | State         | Sports           |
| WEST BENGAL STATE                                   |               |                  |
| KICKBOXING CHAMPIONSHIP                             |               |                  |
| 2022- 52 kg female                                  | State         | Sports           |
| Gold place in 2nd WAKO INDIA                        | ~             | ~ p = 0.2        |
| WEST BENGAL STATE                                   |               |                  |
| KICKBOXING CHAMPIONSHIP                             |               |                  |
| 2022- 55 kg female                                  | State         | Sports           |
| -v vo ing iviliair                                  | ~             |                  |