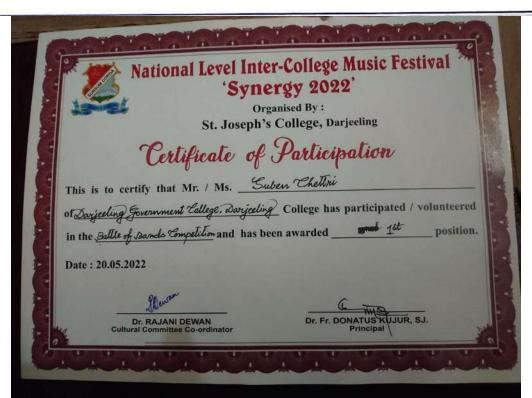

Phone / Fax : (0354) 2254078 (0354) 2254019

Email: dgc.principal@gmail.com

|                                                     | T             | I                |
|-----------------------------------------------------|---------------|------------------|
| Event Name                                          | Level         | Sports/cultural  |
| 1st position in Battle of Bands in                  |               | Sports/ cultural |
| National Level Inter-college Music                  |               |                  |
| festival "Synergy 2022"                             | National      | Cultural         |
| restivat Syncigy 2022                               | Ivational     | Cuitui ai        |
|                                                     |               |                  |
| 2nd position in group song in National              |               |                  |
| Level Inter-college Music festival                  |               |                  |
| "Synergy 2022"                                      | National      | Cultural         |
| Gold medal in 2nd Hero's Taekwondo                  |               |                  |
| championship International League                   |               |                  |
| Thailand 2021                                       | International | Sports           |
| 1st position in SENIOR(63-68 kg.) age               |               |                  |
| category in the '3 <sup>rd</sup> IMAN International |               |                  |
| Open Taekwondo Championship 2022                    | International | Sports           |
| Winner at Tamilnadu state women's                   | International | Sports           |
| league                                              | State         | Sports           |
| Gold place in 2nd WAKO INDIA                        | State         | Sports           |
| WEST BENGAL STATE                                   |               |                  |
| KICKBOXING CHAMPIONSHIP                             |               |                  |
| 2022- 52 kg female                                  | State         | Sports           |
| Gold place in 2nd WAKO INDIA                        | ~             | ~ p = 0.2        |
| WEST BENGAL STATE                                   |               |                  |
| KICKBOXING CHAMPIONSHIP                             |               |                  |
| 2022- 55 kg female                                  | State         | Sports           |
| -v vo ing iviliair                                  | ~             |                  |