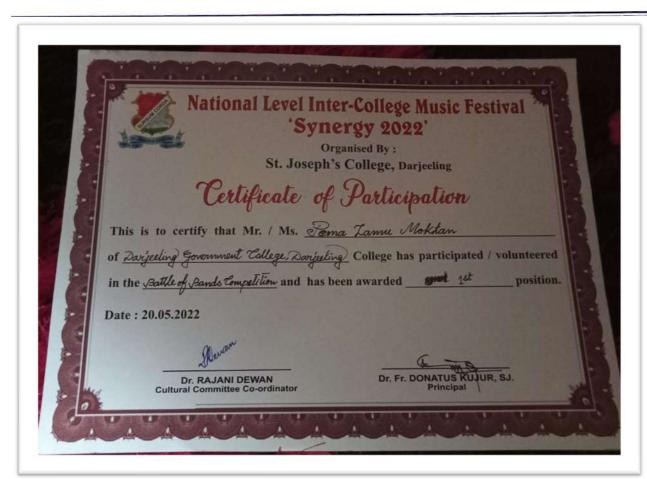

Phone / Fax : (0354) 2254078 (0354) 2254019

Email: dgc.principal@gmail.com

|                                                     | T             | I                |
|-----------------------------------------------------|---------------|------------------|
| Event Name                                          | Level         | Sports/cultural  |
| 1st position in Battle of Bands in                  |               | Sports/ cultural |
| National Level Inter-college Music                  |               |                  |
| festival "Synergy 2022"                             | National      | Cultural         |
| restivat Syncigy 2022                               | Ivational     | Cuitui ai        |
|                                                     |               |                  |
| 2nd position in group song in National              |               |                  |
| Level Inter-college Music festival                  |               |                  |
| "Synergy 2022"                                      | National      | Cultural         |
| Gold medal in 2nd Hero's Taekwondo                  |               |                  |
| championship International League                   |               |                  |
| Thailand 2021                                       | International | Sports           |
| 1st position in SENIOR(63-68 kg.) age               |               |                  |
| category in the '3 <sup>rd</sup> IMAN International |               |                  |
| Open Taekwondo Championship 2022                    | International | Sports           |
| Winner at Tamilnadu state women's                   | International | Sports           |
| league                                              | State         | Sports           |
| Gold place in 2nd WAKO INDIA                        | State         | Sports           |
| WEST BENGAL STATE                                   |               |                  |
| KICKBOXING CHAMPIONSHIP                             |               |                  |
| 2022- 52 kg female                                  | State         | Sports           |
| Gold place in 2nd WAKO INDIA                        | ~             | ~ p = 0.2        |
| WEST BENGAL STATE                                   |               |                  |
| KICKBOXING CHAMPIONSHIP                             |               |                  |
| 2022- 55 kg female                                  | State         | Sports           |
| -v vo ing iviliair                                  | ~             |                  |