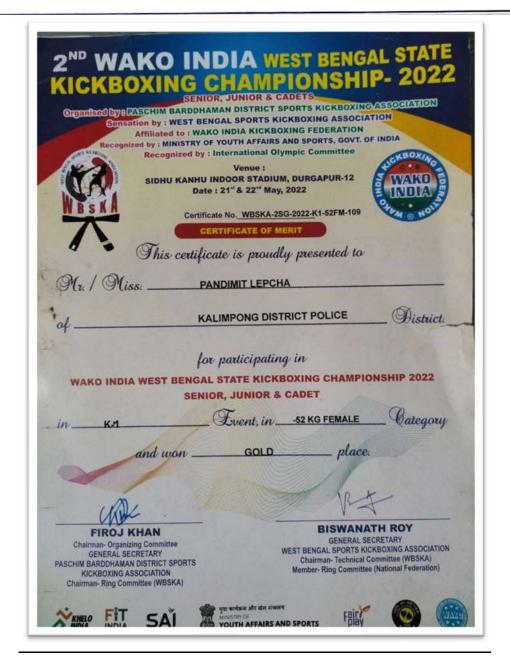

Phone / Fax : (0354) 2254078 (0354) 2254019

Email: dgc.principal@gmail.com

|                                                     | T             | I                |
|-----------------------------------------------------|---------------|------------------|
| Event Name                                          | Level         | Sports/cultural  |
| 1st position in Battle of Bands in                  |               | Sports/ cultural |
| National Level Inter-college Music                  |               |                  |
| festival "Synergy 2022"                             | National      | Cultural         |
| restivat Syncigy 2022                               | Ivational     | Cuitui ai        |
|                                                     |               |                  |
| 2nd position in group song in National              |               |                  |
| Level Inter-college Music festival                  |               |                  |
| "Synergy 2022"                                      | National      | Cultural         |
| Gold medal in 2nd Hero's Taekwondo                  |               |                  |
| championship International League                   |               |                  |
| Thailand 2021                                       | International | Sports           |
| 1st position in SENIOR(63-68 kg.) age               |               |                  |
| category in the '3 <sup>rd</sup> IMAN International |               |                  |
| Open Taekwondo Championship 2022                    | International | Sports           |
| Winner at Tamilnadu state women's                   | International | Sports           |
| league                                              | State         | Sports           |
| Gold place in 2nd WAKO INDIA                        | State         | Sports           |
| WEST BENGAL STATE                                   |               |                  |
| KICKBOXING CHAMPIONSHIP                             |               |                  |
| 2022- 52 kg female                                  | State         | Sports           |
| Gold place in 2nd WAKO INDIA                        | ~             | ~ p = 0.2        |
| WEST BENGAL STATE                                   |               |                  |
| KICKBOXING CHAMPIONSHIP                             |               |                  |
| 2022- 55 kg female                                  | State         | Sports           |
| -v vo ing iviliair                                  | ~             |                  |